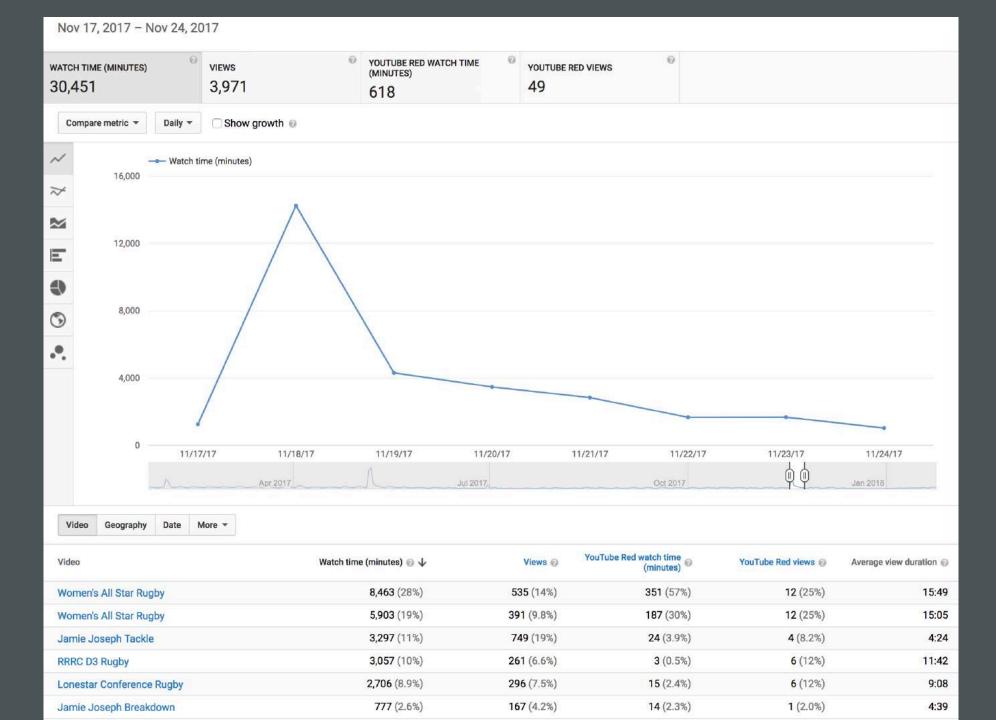

| 1,242 followers                                                                                                | 7,141 visitors this month                                                                                            |
| Reach in the last 28 days | <ul> <li>8,439 views</li> <li>34,686 minutes of watch time</li> <li>Average view duration of 4:06</li> </ul> | <ul><li>198 engagements</li><li>813 people reached</li><li>78% men</li><li>21% women</li></ul> | <ul> <li>I1.2k impressions</li> <li>Gaining around I follower per day</li> <li>I.4% engagement rate</li> </ul> | <ul> <li>I,600 unique visitors</li> <li>2,900 sessions</li> <li>2 minutes and 5 seconds spent on the site</li> </ul> |



2017 RRRC Championships





2017 All Stars



#### 2017 Summit on Facebook LIVE



Daily data is recorded in the Pacific Time Zone

#### Video Insights: Sep 8, 2017 - Sep 15, 2017

E Sep 8, 2017 - Sep 15, 2017 ▼

Performance > METRICS FOR ALL YOUR VIDEOS FROM 9/8 - 9/15 COMPARED TO THE PREVIOUS 8 DAYS

855

Minutes Viewed

▲ 301% from previous 8 days

2.1K

Video Views

▲ 670% from previous 8 days

Sep 8, 2017 - Sep 15, 2017

855 Minutes Viewed 213 Previous Period





# WHO'S THE REF DEMO

#### UPCOMING ELECTIONS

- President Sep 2020 (3 year term)
- Vice President Sep 2019 (3 year term)
- DI Men's Rep Sep 2019 (3 year term)
- Women's Rep Sep 2019 (3 year term)
- DII Men's Rep Sep 2018 (3 year term)\*
- DIII Men's Rep Sep 2018 (3 year term)\*
- Congress Sep 2018 Watson (2 year term)\*
- Congress Sep 2019 Yeoman (2 year term)





#