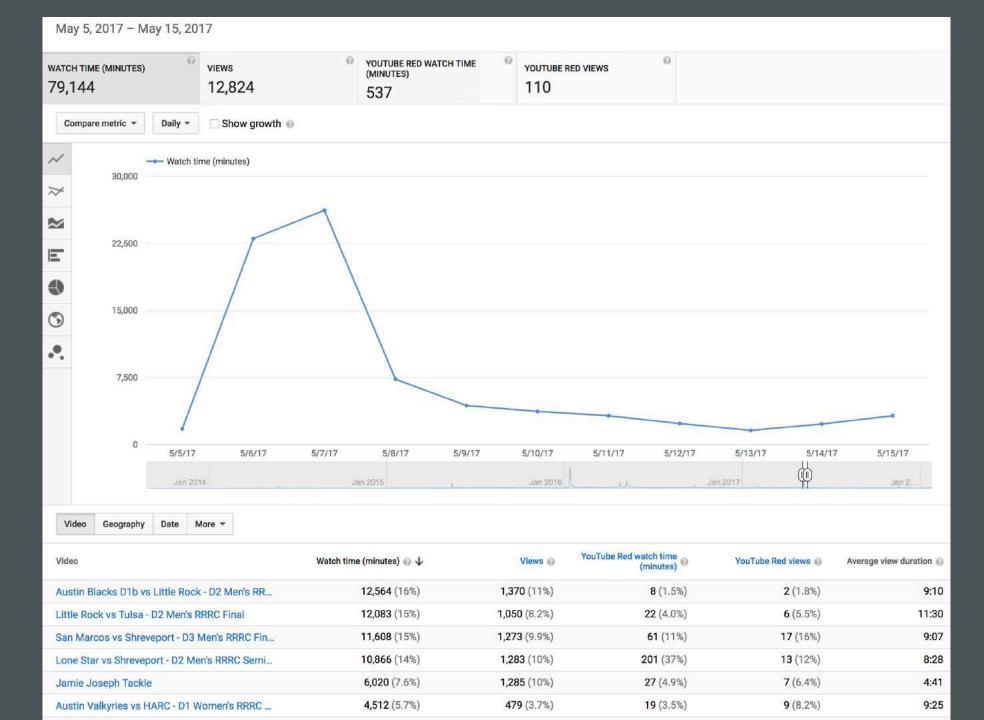

| 1,242 followers                                                                                                | 7,141 visitors this month                                                                                            |
| Reach in the last 28 days | <ul> <li>8,439 views</li> <li>34,686 minutes of watch time</li> <li>Average view duration of 4:06</li> </ul> | <ul><li>198 engagements</li><li>813 people reached</li><li>78% men</li><li>21% women</li></ul> | <ul> <li>I1.2k impressions</li> <li>Gaining around I follower per day</li> <li>I.4% engagement rate</li> </ul> | <ul> <li>I,600 unique visitors</li> <li>2,900 sessions</li> <li>2 minutes and 5 seconds spent on the site</li> </ul> |



2017 RRRC Championships





2017 All Stars



#### 2017 Summit on Facebook LIVE



Daily data is recorded in the Pacific Time Zone

#### Video Insights: Sep 8, 2017 - Sep 15, 2017

E Sep 8, 2017 - Sep 15, 2017 ▼

Performance > METRICS FOR ALL YOUR VIDEOS FROM 9/8 - 9/15 COMPARED TO THE PREVIOUS 8 DAYS

855

Minutes Viewed

▲ 301% from previous 8 days

2.1K

Video Views

▲ 670% from previous 8 days

Sep 8, 2017 - Sep 15, 2017

855 Minutes Viewed 213 Previous Period





# WHO'S THE REF DEMO

#### UPCOMING ELECTIONS

- President Sep 2020 (3 year term)
- Vice President Sep 2019 (3 year term)
- DI Men's Rep Sep 2019 (3 year term)
- Women's Rep Sep 2019 (3 year term)
- DII Men's Rep Sep 2018 (3 year term)\*
- DIII Men's Rep Sep 2018 (3 year term)\*
- Congress Sep 2018 Watson (2 year term)\*
- Congress Sep 2019 Yeoman