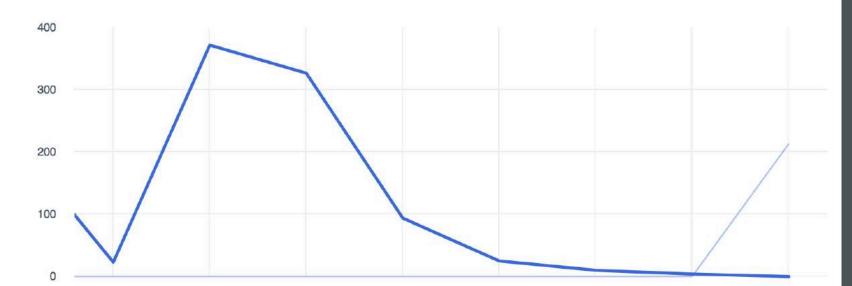

#### 2017 Summit on Facebook LIVE

Daily data is recorded in the Pacific Time Zone

#### Video Insights: Sep 8, 2017 - Sep 15, 2017

E Sep 8, 2017 - Sep 15, 2017 ▼

Performance > METRICS FOR ALL YOUR VIDEOS FROM 9/8 - 9/15 COMPARED TO THE PREVIOUS 8 DAYS

855

Minutes Viewed

▲ 301% from previous 8 days

2.1K

Video Views

▲ 670% from previous 8 days

Sep 8, 2017 - Sep 15, 2017

855 Minutes Viewed 213 Previous Period