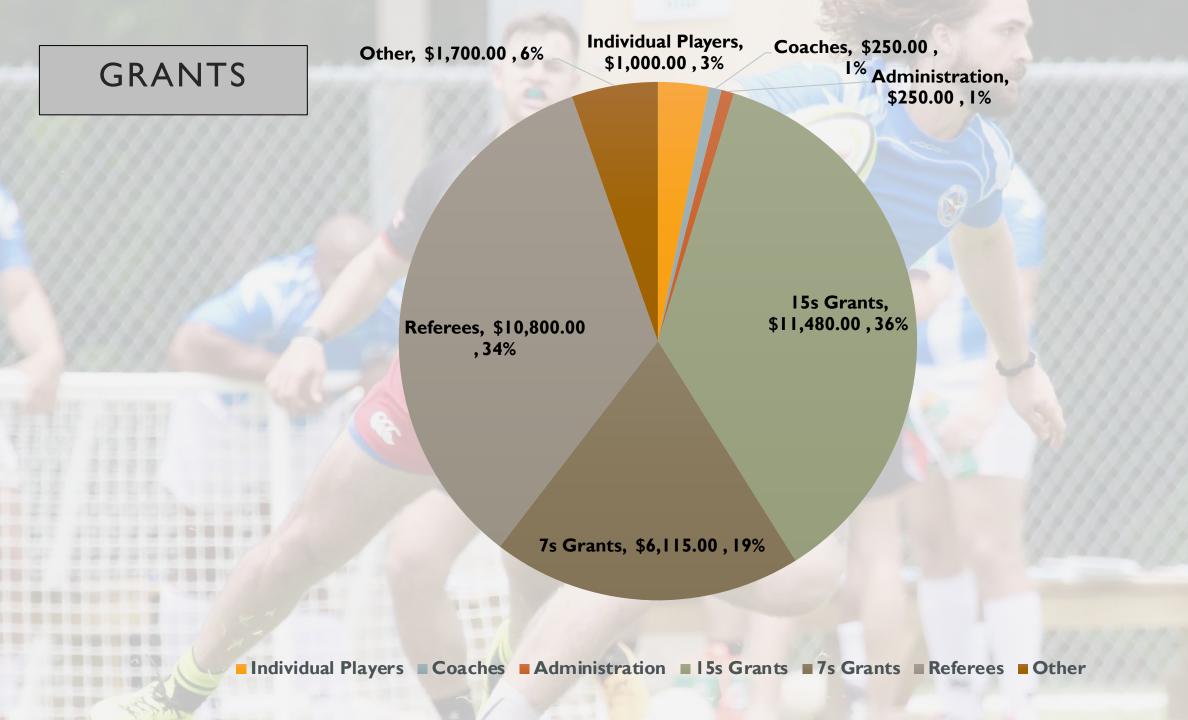

| 144                           |  |  |
| Coach                                      | 95**                          | -18.80%                | 117                           | 17.00%                 | 100                           |  |  |
| Administrator                              | 64                            | -20.00%                | 80                            | -4.76%                 | 84                            |  |  |
| Totals                                     | 1,871                         | -26.80%                | 2,558                         | -4.20%                 | 2,611                         |  |  |

<sup>\*</sup>SWWC College left the TRU to join the Lonestar Women's Conference.

<sup>\*\*98%</sup> of our teams have a USA Rugby Level 200 coach.



#### **FINANCIALS**



## **CHAMPIONSHIPS**



May 4-6, 2018 Austin, TX\*

Men's DI – May 4 & 7 Women's DI, Men's D2, Women's D2 and Men's D3 – May 5 - 6



May 12, 2018 Keller, TX

Men's D4 and Women's D3

<sup>\*</sup>The Men's DI will be playing Fri/Sun and Austin has committed to upgrading their lights and/or finding a suitable backup field in the Austin area.

# HALL OF FAME

#### **2017 Class**

May 5, 2018 Austin, TX in conjunction with RRRC Championships

**2018 Class** 

September 2018 Location TBD\*



# SUMMIT ON THE GAME

September 2018 Location: TBD

Will be held in conjunction with the 2018 Hall of Fame Celebration



## REFEREES



#### **CONGRESS**

- USA Rugby updates
  - Congress meeting in Dallas Feb 9-10
    - Hot topics will be RIM and Rugby Channel performance are t